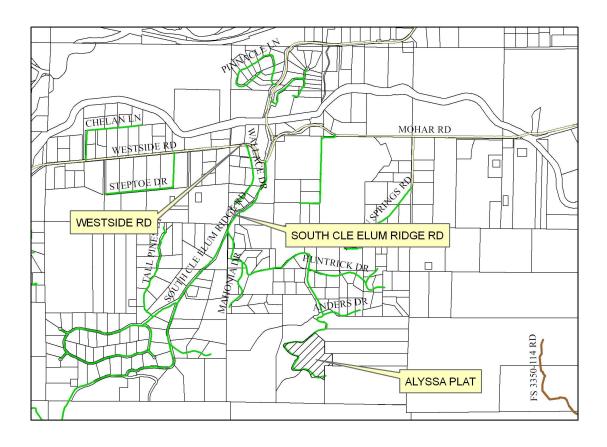

Vicinity Map located on the reverse side.

## Vicinity Map

**Subject:** Alyssa Preliminary Plat LP-08-00015

On November 11, 2008, Property Holdings & Speculations LLC, landowners, applied for a 5-lot preliminary plat on approximately 25.01 acres of land that is zoned Rural-5, located east of South Cle Elum Ridge Road and south of Westside Road, in Cle Elum, WA 98922. The property is located in a portion of the South ½ of Section 9, T19N, R15E, W.M. in Kittitas County. Map number: 19-15-09050-0002.